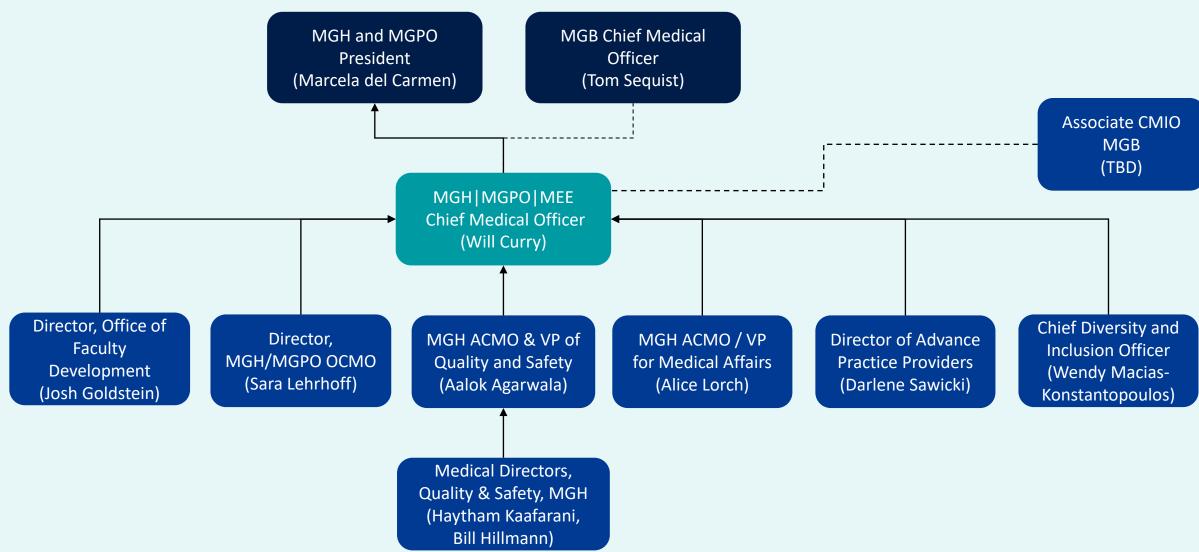

## Welcome to Mass General Hospital

New Faculty Orientation Fall 2024

## MGH/MEE Hospital OCMO Org Structure MGH/MEE Leadership



### MGPO Frigoletto Committee on Physician Well-Being Frigoletto Committee Charter



The Frigoletto Committee was chartered by the MGPO to identify, evaluate, prioritize and offer suggestions to the MGPO Executive Committee for immediate and longer-term remediation of the administrative burden and other factors contributing to physician burnout within the MGPO.



The goal of this work is the restoration of meaning and joy in the practice of medicine at the institutional, practice and physician levels, including the career development and individual well-being.

#### MGPO Well-Being Initiatives Current Initiatives

## Clinician Engagement

- Building Communities and Connections Program
- CMO Lunches
- Faculty Receptions
- MGPO Commons Lunches
- Women Surgeon Connectivity Program
- Well-